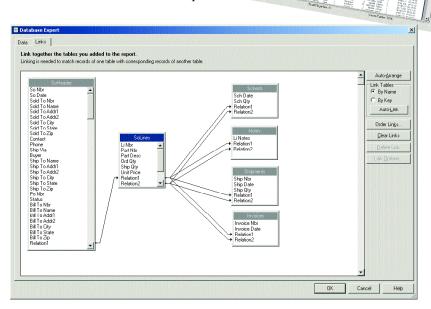

But as an Epicor user, you haven't been able to take full advantage of everything Crystal Reports offers...until now. QSS has developed a Crystal Reports interface that essentially "normalizes" your database, allowing you to have a seamless integration between Crystal Reports and your Avanté<sup>TM</sup>, DataFlo<sup>TM</sup> or ManFact<sup>TM</sup> system. With our solution, your information is online and in real time, eliminating data warehousing. We've even taken care of the multi-value problem – no longer will you need to fight those multi-values to get a custom report from your system.

#### Connect to any database

Crystal Reports natively connects to other databases like Microsoft Access and Microsoft SQL Server<sup>™</sup>. Now, with our Crystal Reports interface, you have the ability to combine reporting from your Epicor database with other internal databases.